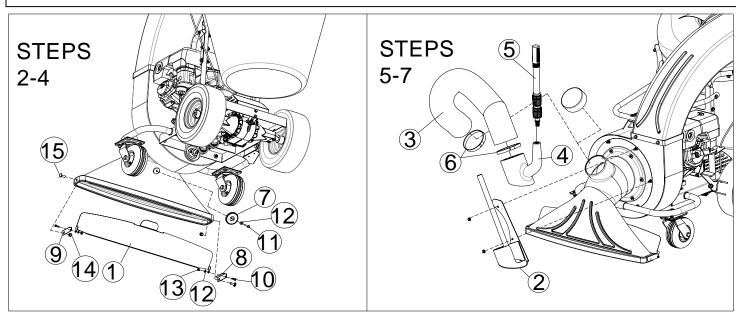

## **INSTALLATION AND OPERATION:**

- 1. DO NOT install while machine is running.
- 2. Attach the magnet (item7) with the hardware (11 and 12).
- 3. Remove the carriage bolts (13) and nuts (14) from the nozzle and discard them. Attach the hinge brackets to the sides of the nozzle using the new carriage bolts and nuts supplied.
- 4. Attach the nozzle cover so the hinge points are facing the rear of the machine. Use the shoulder bolt (10), washer (16) and nut (13) to attach. Do not over tighten the nut. Tighten until the threads engage the nylock on the nut. Over tightening will not allow the nozzle cover to move freely.
- 5. Remove the two nuts from the housing (see below) and attach the nozzle holder to the housing with the nuts.
- 6. Remove the hose cap from the nozzle and attach the hose (3) to the nozzle with a clamp (6). Tighten the clamp securely.
- 7. Screw in the extendable handle to the nozzle. Then stretch the hose so it will be straight and attach the nozzle to the hose using the other clamp.
- 8. When using the hose kit, simply move the nozzle cover away from the magnet then tilt the machine backwards and pull the machine backwards, allowing the cover to swing forward. When the machine is running the suction will hold the cover against the nozzle. To go back to using the nozzle, simply move the cover back to the magnet. The hose does not have to be removed when using the nozzle and should be stored in the nozzle bracket when not in use. Do not drag the hose.

| ITEM NO | PART NUMBER | DESCRIPTION                    | QTY |
|---------|-------------|--------------------------------|-----|
| 1       | 831234      | NOZZLE COVER                   | 1   |
| 2       | 831112      | BRACKET HOSE KIT WA            | 1   |
| 3       | 831276      | HOSE 5" DIA. X 10' COLLAPSIBLE | 1   |
| 4       | 831275      | NOZZLE 5" POLY                 | 1   |
| 5       | 831232      | HANDLE EXTENDABLE 1'-3'        | 1   |
| 6       | 800279      | CLAMP HOSE 5"                  | 2   |
| 7       | 442218      | MAGNET 2 5/8" DIA              | 1   |
| 8       | 831233      | HINGE RIGHT SIDE               | 1   |
| 9       | 831231      | HINGE LEFT SIDE                | 1   |
| 10      | 831235      | SHOULDER BOLT 1/4" DIA. X 1/8" | 2   |
| 11      | 8041002     | SCREWCAP 1/4"-20 X 1/2" HCS ZP | 1   |
| 12      | 8172007     | WASHER 1/4" SAE                | 3   |
| 13      | 8155007     | NUT LOCK #10-24 HEX            | 2   |
| 14      | 8160003     | NUT LOCK 3/8"-16               | 2   |
| 15      | 8024058     | BOLT CARRIAGE 3/8"-16 X 1" ZP  | 2   |